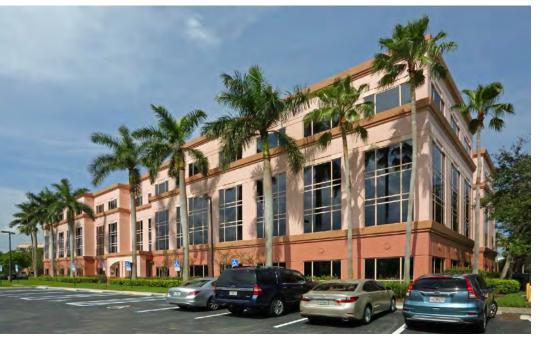

International Place 2 features a stunning two-story atrium style lobby with vaulted ceilings, 24 hour controlled security access and ample surface parking (4.45/1,000 SF parking ratio). It is situated in the 612-acre, master-planned Sawgrass International Corporate Park, the location of choice for technology, service and professional firms.

### Property Highlights

- Two-story, atrium style lobby with vaulted ceilings
- Views of the Everglades, multiple lakes & jogging paths in a secure peaceful environment
- Four SemaConnect EV car charging stations
- Impact resistant thermal glass
- Ample surface parking; 4.45/1,000 SF parking ratio
- 24 hour controlled security access