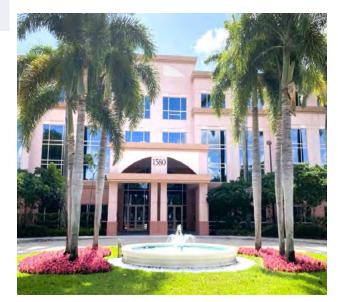

## 1580 SAWGRASS CORPORATE PARKWAY SUNRISE, FL 33323

# KEY FEATURES

IMMEDIATE OCCUPANCY AVAILABLE

4.45/1,000 SF PARKING RATIO

24/7 CONTROLLED ACCESS

WWW.IP2SAWGRASS.COM

International Place 2 is a 4-story, Class A, 94,461 square foot office building located in the heart of Sunrise, Florida. This office building is situated in one of South Florida's most desirable office and residential submarkets; offering floor plans and floor plates for many business sizes.

International Place 2 features a stunning two-story atrium style lobby with vaulted ceilings, 24 hour controlled security access and ample surface parking (4.45/1,000 SF parking ratio). It is situated in the 612-acre, master-planned Sawgrass International Corporate Park, the location of choice for technology, service and professional firms.

### Property Highlights

- Two-story, atrium style lobby with vaulted ceilings
- Views of the Everglades, multiple lakes & jogging paths in a secure peaceful environment
- Four SemaConnect EV car charging stations
- Impact resistant thermal glass
- Ample surface parking; 4.45/1,000 SF parking ratio
- 24 hour controlled security access