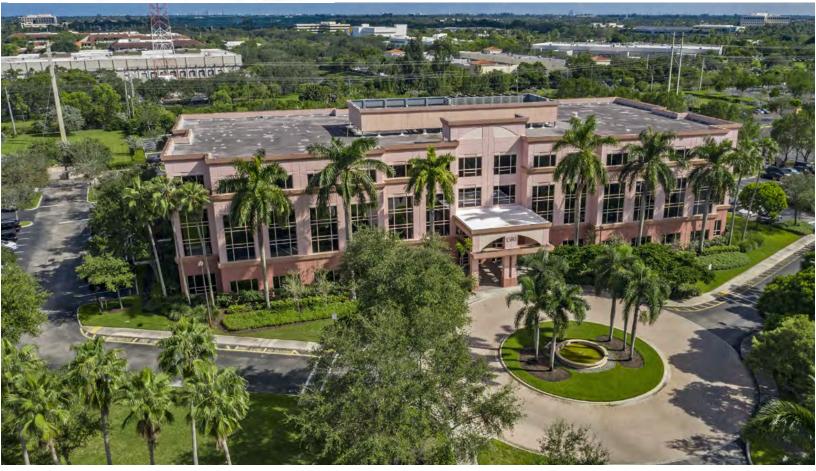

## 1580 SAWGRASS CORPORATE PARKWAY SUNRISE, FL 33323

# KEY FEATURES

IMMEDIATE OCCUPANCY AVAILABLE

4.45/1,000 SF PARKING RATIO

24/7 CONTROLLED ACCESS

WWW.IP2SAWGRASS.COM

International Place 2 is a 4-story, Class A, 94,461 square foot office building located in the heart of Sunrise, Florida. This office building is situated in one of South Florida's most desirable office and residential submarkets; offering floor plans and floor plates for many business sizes.

International Place 2 features a stunning two-story atrium style lobby with vaulted ceilings, 24 hour controlled security access and ample surface parking (4.45/1,000 SF parking ratio). It is situated in the 612-acre, master-planned Sawgrass International Corporate Park, the location of choice for technology, service and professional firms.