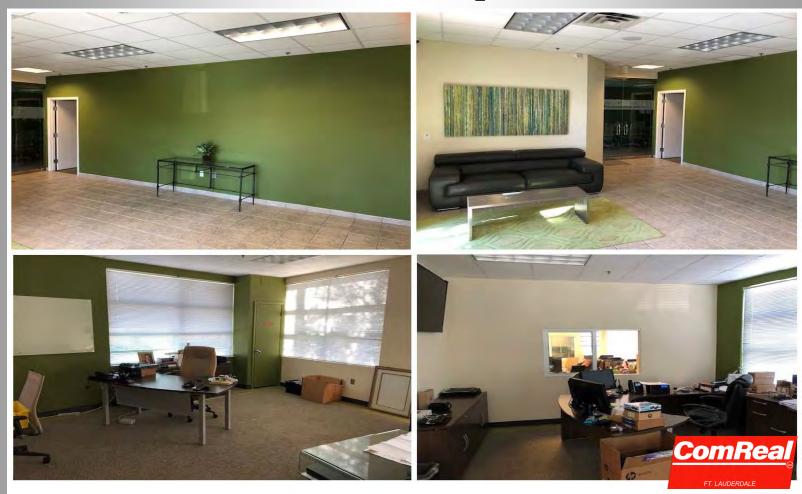

#### **Property Features Include**

- Suite 116 6,562 SF Office/Warehouse
- Class A Office/Flex Building
- One Drive-In & One Dock Level Loading
- 18' Clear Ceiling Height
- Individually Metered & Controlled Air Conditioning in Office Areas
- Conveniently Located off of I-75, South of I-595, & the Sawgrass Expressway
- Close Proximity to Restaurants,
   Banking & Retail Establishments

Suite 116 - 6,562 Square Feet

Suite 116 - 6,562 Square Feet