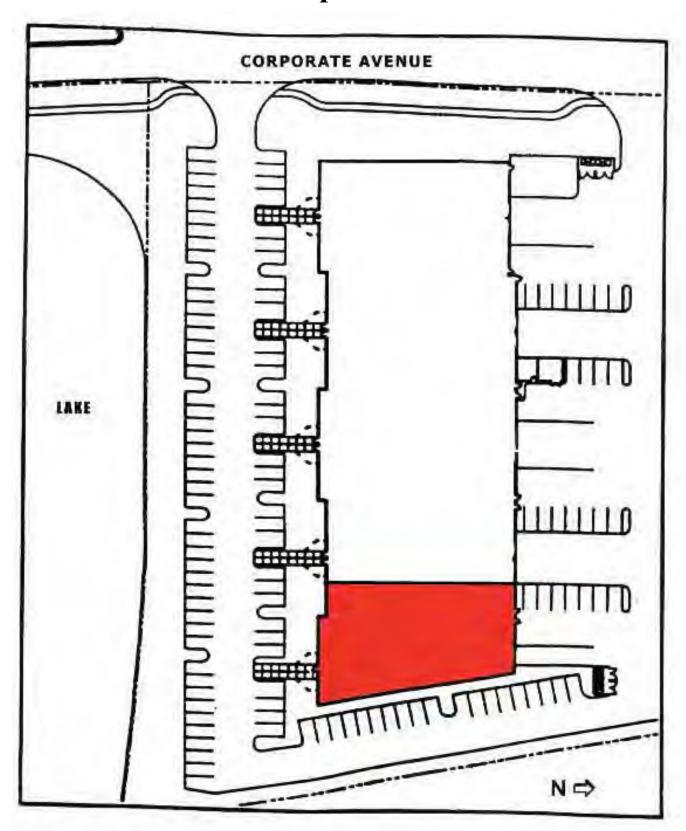

For Further Information, Contact:

Timothy Talbot | Andrew Ackerman (954) 385-0000

#### **Property Features Include**

- Suite 116 6,562 SF Office/Warehouse
- Class A Office/Flex Building
- One Drive-In & One Dock Level Loading
- 18' Clear Ceiling Height
- Individually Metered & Controlled Air Conditioning in Office Areas
- Conveniently Located off of I-75, South of I-595, & the Sawgrass Expressway
- Close Proximity to Restaurants,
   Banking & Retail Establishments



Suite 116 - 6,562 Square Feet











Suite 116 - 6,562 Square Feet









### Meridian Business Campus

3300 Corporate Avenue, Weston, FL 33331



Suite 116 - 6,562 SF

FOR LEASING INFORMATION:

Timothy J. Talbot | ttalbot@comreal.com

Andrew Ackerman | aackerman@comreal.com





## Site Plan 3300 Corporate Avenue





For Further Information, Contact: