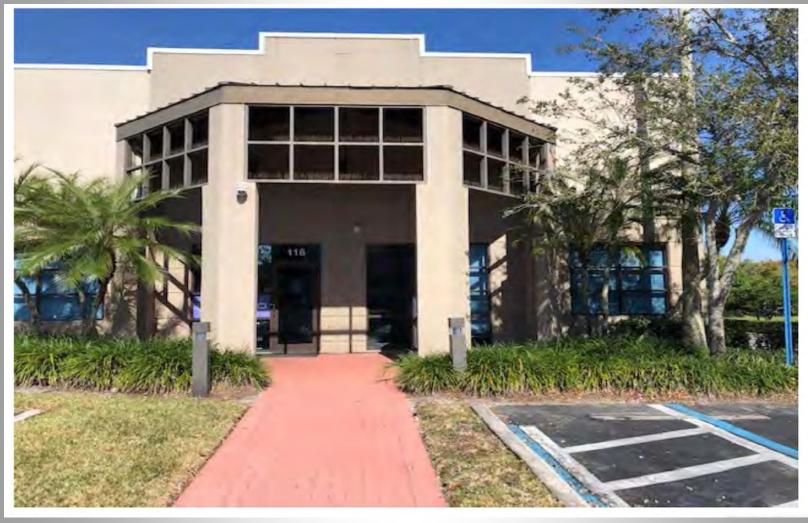

#### **Property Features Include**

- Suite 116 6,562 SF Office/Warehouse
- Class A Office/Flex Building
- One Drive-In & One Dock Level Loading
- 18' Clear Ceiling Height
- Individually Metered & Controlled Air Conditioning in Office Areas
- Conveniently Located off of I-75, South of I-595, & the Sawgrass Expressway
- Close Proximity to Restaurants,
   Banking & Retail Establishments

Suite 116 - 6,562 Square Feet

Suite 116 - 6,562 Square Feet