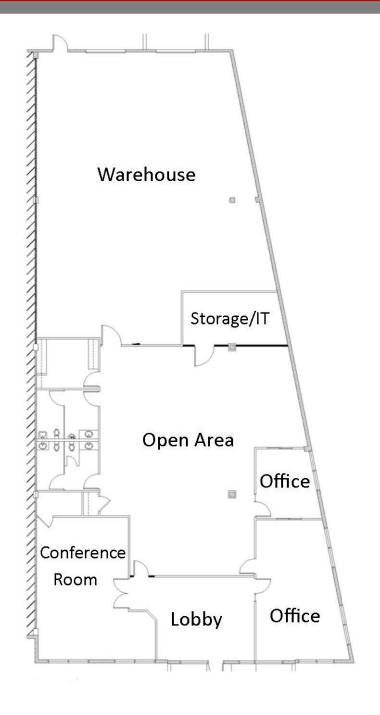

Suite 116 - 6,562 Square Feet

Suite 116 - 6,562 Square Feet

### Meridian Business Campus

3300 Corporate Avenue, Weston, FL 33331

Suite 116 - 6,562 SF

FOR LEASING INFORMATION:

Timothy J. Talbot | ttalbot@comreal.com

Andrew Ackerman | aackerman@comreal.com