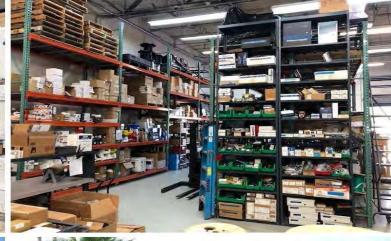

eative alternative to companies needing both office and distribution space. In keeping with the high standards of Meridian Business Campus, impressive landscaping enhances the convenient, lakefront property.

ComReal ©

www.comrealfortlauderdale.com

For Further Information, Contact:

Timothy Talbot | Andrew Ackerman (954) 385-0000

#### **Property Features Include**

- Suite 116 6,562 SF Office/Warehouse
- Class A Office/Flex Building
- One Drive-In & One Dock Level Loading
- 18' Clear Ceiling Height
- Individually Metered & Controlled Air Conditioning in Office Areas
- Conveniently Located off of I-75, South of I-595, & the Sawgrass Expressway
- Close Proximity to Restaurants,
   Banking & Retail Establishments



Suite 116 - 6,562 Square Feet











Suite 116 - 6,562 Square Feet









### Meridian Business Campus

3300 Corporate Avenue, Weston, FL 33331



Suite 116 - 6,562 SF

FOR LEASING INFORMATION:

Timothy J. Talbot | ttalbot@comreal.com

Andrew Ackerman | aackerman@comreal.com





## Site Plan 3300 Corporate Avenue





For Further Information, Contact: