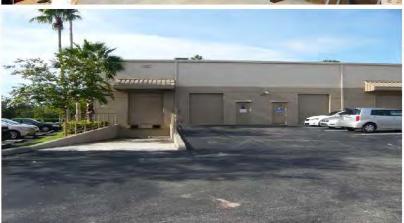

#### Meridian Business Campus of Weston

Located within Meridian Business Campus, 3300 Corporate Avenue offers image conscious businesses an attractive and flexible multi-use facility. The single story building provides a creative alternative to companies needing both office and distribution space. In keeping with the high standards of Meridian Business Campus, impressive landscaping enhances the convenient, lakefront property.

#### **Property Features Include**

- Suite 116 6,562 SF Office/Warehouse
- Class A Office/Flex Building
- One Drive-In & One Dock Level Loading
- 18' Clear Ceiling Height
- Individually Metered & Controlled Air Conditioning in Office Areas
- Conveniently Located off of I-75, South of I-595, & the Sawgrass Expressway
- Close Proximity to Restaurants,
   Banking & Retail Establishments