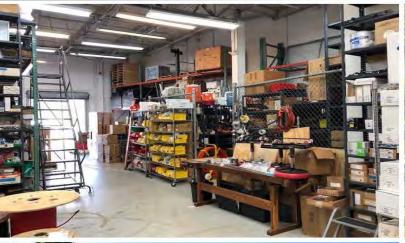

creative alternative to companies needing both office and distribution space. In keeping with the high standards of Meridian Business Campus, impressive landscaping enhances the convenient, lakefront property.

ComReal ©

www.comrealfortlauderdale.com

For Further Information, Contact:

Timothy Talbot | Andrew Ackerman (954) 385-0000

#### **Property Features Include**

- Suite 116 6,562 SF Office/Warehouse
- Class A Office/Flex Building
- One Drive-In & One Dock Level Loading
- 18' Clear Ceiling Height
- Individually Metered & Controlled Air Conditioning in Office Areas
- Conveniently Located off of I-75, South of I-595, & the Sawgrass Expressway
- Close Proximity to Restaurants,
   Banking & Retail Establishments



Suite 116 - 6,562 Square Feet











Suite 116 - 6,562 Square Feet









### Meridian Business Campus

3300 Corporate Avenue, Weston, FL 33331



Suite 116 - 6,562 SF

FOR LEASING INFORMATION:

Timothy J. Talbot | ttalbot@comreal.com

Andrew Ackerman | aackerman@comreal.com





## Site Plan 3300 Corporate Avenue





For Further Information, Contact: