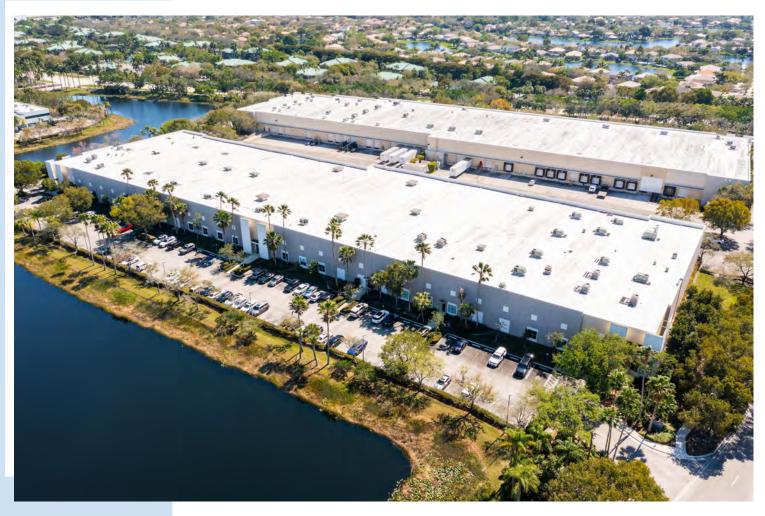

## 3350 Enterprise Avenue Weston, FL 33331

Located near the Enterprise Avenue entrance of the Meridian Business Campus in Weston, 3350 Enterprise Avenue offers an attractive and efficient destination for distribution users.

Screened, high-density loading facilities combined with private entries along an extensive lake system create a functional and high image environment; as well as meticulous landscaping, in keeping with the high standards of the Meridian Business Campus.

### **Property Features**

- Suite 160 29,770 SF (Office 5,994 SF)
- 24' Clear Ceiling Height
- 6 Dock Doors (Five Dock-High, 1 Concrete Ramp)
- Separation of Auto & Truck Traffic
- 126,775 SF Industrial Building
- Full Service On-Site Property Management
- Ample Parking Available
- Close Proximity to Shopping, Restaurants, Banking, Hollywood-Fort Lauderdale International Airport
- Minutes to I-75, South of I-595 & the Sawgrass Expressway