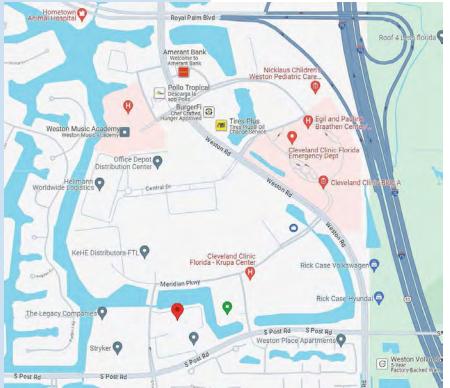

#### Location, Location, Location!

Weston Road Exposure Cleveland Clinic Minutes to Weston Town Center; Fine Dining, Shopping, Local Events & Entertainment Starbucks, Publix, Banking Bonaventure Golf Club Walgreens Pharmacy & Many More!