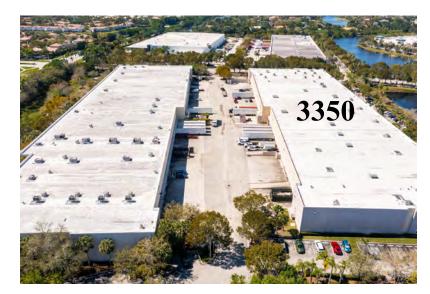

## 3350 Enterprise Avenue Weston, FL 33331

## 3350 Enterprise Avenue Weston, FL 33331

Located near the Enterprise Avenue entrance of the Meridian Business Campus in Weston, 3350 Enterprise Avenue offers an attractive and efficient destination for distribution users.

Screened, high-density loading facilities combined with private entries along an extensive lake system create a functional and high image environment; as well as meticulous landscaping, in keeping with the high standards of the Meridian Business Campus.