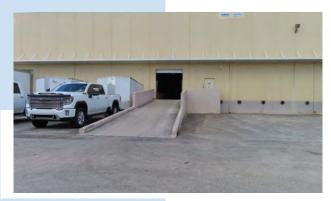

### **Property Features**

- Suite 160 29,770 SF (Office 5,994 SF)
- 24' Clear Ceiling Height
- 6 Dock Doors (Five Dock-High, 1 Concrete Ramp)
- Separation of Auto & Truck Traffic
- 126,775 SF Industrial Building
- Full Service On-Site Property Management
- Ample Parking Available
- Close Proximity to Shopping, Restaurants, Banking, Hollywood-Fort Lauderdale International Airport
- Minutes to I-75, South of I-595 & the Sawgrass Expressway