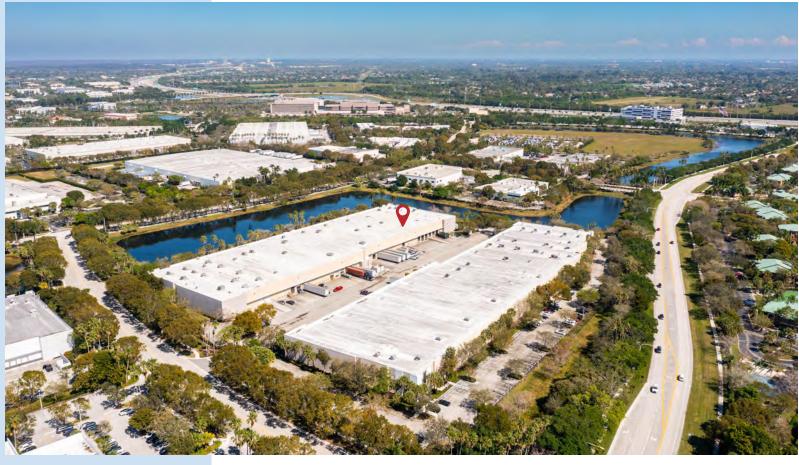

## 3350 Enterprise Avenue Weston, FL 33331

Located near the Enterprise Avenue entrance of the Meridian Business Campus in Weston, 3350 Enterprise Avenue offers an attractive and efficient destination for distribution users.

Screened, high-density loading facilities combined with private entries along an extensive lake system create a functional and high image environment; as well as meticulous landscaping, in keeping with the high standards of the Meridian Business Campus.