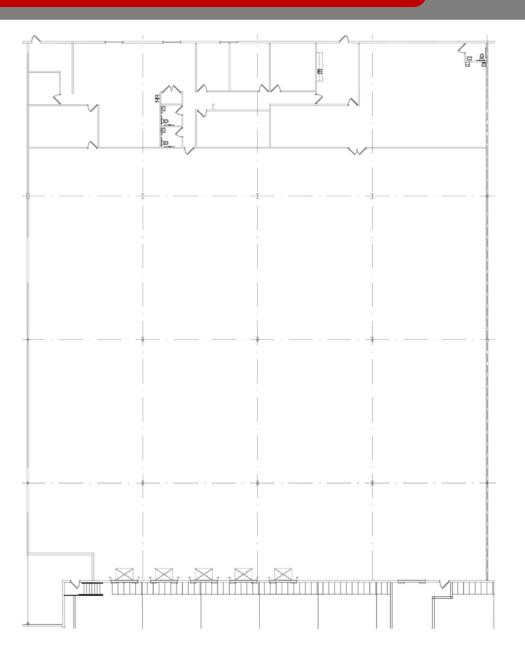

### **Property Features**

- Suite 160 29,770 SF (Office 5,994 SF)
- 24' Clear Ceiling Height
- 6 Dock Doors (Five Dock-High, 1 Concrete Ramp)
- Separation of Auto & Truck Traffic
- 126,775 SF Industrial Building
- Full Service On-Site Property Management
- Ample Parking Available
- Close Proximity to Shopping, Restaurants, Banking, Hollywood-Fort Lauderdale International Airport
- Minutes to I-75, South of I-595 & the Sawgrass Expressway

#### Suite 160 - 29,770 SF

FOR LEASING INFORMATION: Timothy J. Talbot | ttalbot@comreal.com Andrew Ackerman |aackerman@comreal.com

954.385.0000

# **Meridian Business Campus**

3350 Enterprise Avenue, Weston, FL 33331

Suite 160 Office - 5,994 SF

FOR LEASING INFORMATION: Timothy J. Talbot | ttalbot@comreal.com Andrew Ackerman |aackerman@comreal.com