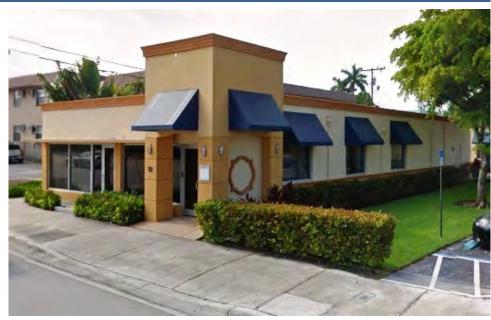

#### FREESTANDING BUILDING WITH SIGNAGE AVAILABLE

For More Information:

Brett Rowley browley@comreal.com 954.385.0000

3,200 Square Feet For Lease

#### **Property Highlights**

- 3,200 SF Freestanding Office Building
- Conveniently located on the SE corner of Andrews Avenue and Davie Boulevard
- 4/1,000 SF Campus Parking Ratio
- One mile from Downtown Fort Lauderdale, Broward Courthouse, & North Broward Hospital
- Less than 2 miles from Fort Lauderdale Hollywood International Airport