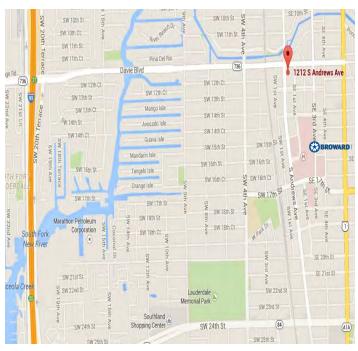

## Tarpon Village

1212,1216,1222 South Andrews Avenue Fort Lauderdale, Florida 33316

#### Facing Davie Boulevard & Andrews Avenue

#### **Property Highlights**

- 3,200 SF Freestanding Office Building
- Conveniently located on the SE corner of Andrews Avenue and Davie Boulevard
- 4/1,000 SF Campus Parking Ratio
- One mile from Downtown Fort Lauderdale, Broward Courthouse, & North Broward Hospital
- Less than 2 miles from Fort Lauderdale Hollywood International Airport