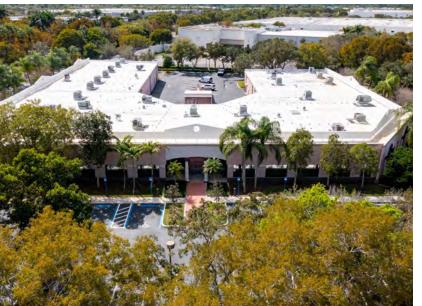

### Meridian Business Campus of Weston

Located within Meridian Business Campus, 3265 Meridian Parkway offers image conscious businesses on attractive and flexible multi-use facility. The single story building provides a creative alternative to companies needing both office and distribution space. In keeping with the high standards of Meridian Business Campus, impressive landscaping enhances the convenient, lake-front property.

### Property Features Include:

- Suite 112 6,599 SF Office/Warehouse
- Class B; 41,295 SF Flex Building
- 14' Clear Ceiling Height
- Ample Parking Available
- Individually Metered & Controlled Air Conditioning in Office Areas
- Conveniently located off I-75, South of I-595, and the Sawgrass Expressway
- Close Proximity to Restaurants, Banks, and Retail Establishments
- 20 Minutes to Fort Lauderdale-Hollywood International Airport