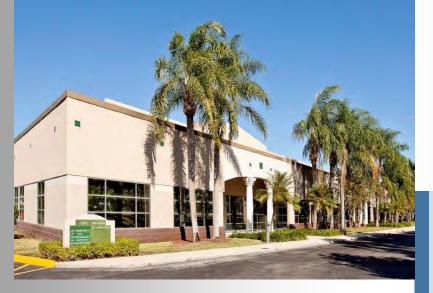

## 3265 Meridian Parkway Weston, FL 33331

# Flex Space Available For Lease

### Meridian Business Campus of Weston



Located within Meridian Business Campus, 3265 Meridian Parkway offers image conscious businesses on attractive and flexible multi-use facility. The single story building provides a creative alternative to companies needing both office and distribution space. In keeping with the high standards of Meridian Business Campus, impressive landscaping enhances the convenient, lake-front property.

### For Further Information, Contact:

**Timothy J. Talbot** 954.385.0000 <u>ttalbot@comreal.com</u>

### Property Features Include:

- Suite 112 6,599 SF Office/Warehouse
- Class B; 41,295 SF Flex Building
- 14' Clear Ceiling Height
- Ample Parking Available
- Individually Metered & Controlled Air Conditioning in Office Areas
- Conveniently located off I-75, South of I-595, and the Sawgrass Expressway