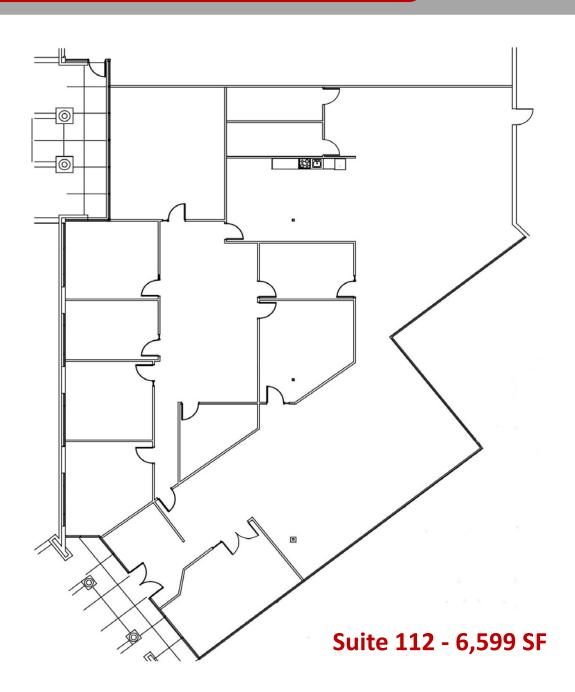

### Property Features Include:

- Suite 112 6,599 SF Office/Warehouse
- Class B; 41,295 SF Flex Building
- 14' Clear Ceiling Height
- Ample Parking Available
- Individually Metered & Controlled Air Conditioning in Office Areas
- Conveniently located off I-75, South of I-595, and the Sawgrass Expressway
- Close Proximity to Restaurants, Banks, and Retail Establishments
- 20 Minutes to Fort Lauderdale-Hollywood International Airport