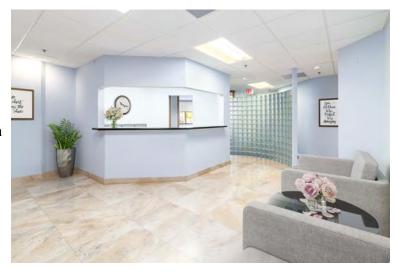

## **BUILDING HIGHLIGHTS**

- Three-story 46,496 SF "Class B" office building
- Beautiful, Grand Marble Lobby with Two-Story Atrium
- Immediate Occupancy Available
- Can Accommodate Office Users
- Parking ratio 4.00/1,000 SF
- Individual HVAC Systems for Flexible Working Hours
- Key Card Access for After Hours Access
- Close Proximity to Restaurants & Retail Establishments
- Convenient Access to the Sawgrass Expressway, Florida Turnpike, I-595 & I-95