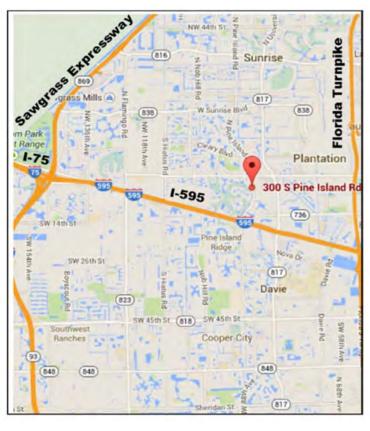

## **BUILDING HIGHLIGHTS**

- Three-story 46,496 SF "Class B" office building
- Beautiful, Grand Marble Lobby with Two-Story Atrium
- Immediate Occupancy Available
- Can Accommodate Office Users
- Parking ratio 4.00/1,000 SF
- Individual HVAC Systems for Flexible Working Hours
- Key Card Access for After Hours Access
- Close Proximity to Restaurants & Retail Establishments
- Convenient Access to the Sawgrass Expressway, Florida Turnpike, I-595 & I-95