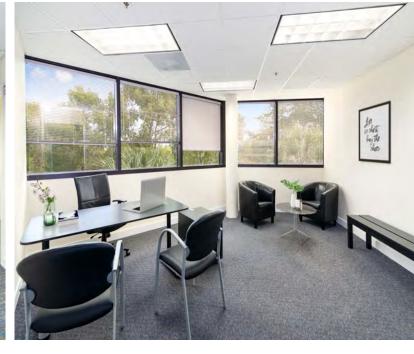

## **BUILDING HIGHLIGHTS**

- Three-story 46,496 SF "Class B" office building
- Beautiful, Grand Marble Lobby with Two-Story Atrium
- Immediate Occupancy Available
- Can Accommodate Office Users
- Parking ratio 4.00/1,000 SF
- Individual HVAC Systems for Flexible Working Hours
- Key Card Access for After Hours Access
- Close Proximity to Restaurants & Retail Establishments
- Convenient Access to the Sawgrass Expressway, Florida Turnpike, I-595 & I-95