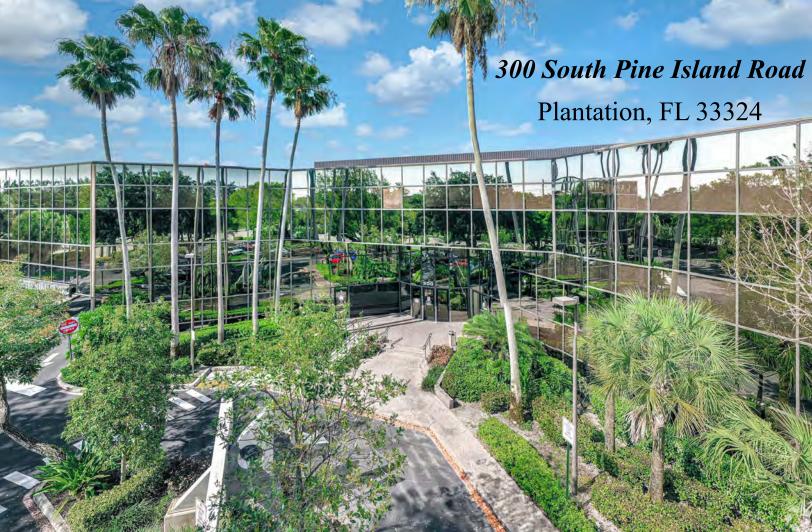

## **BUILDING HIGHLIGHTS**

- Three-story 46,496 SF "Class B" office building
- Beautiful, Grand Marble Lobby with Two-Story Atrium
- Immediate Occupancy Available
- Can Accommodate Office Users
- Parking ratio 4.00/1,000 SF
- Individual HVAC Systems for Flexible Working Hours
- Key Card Access for After Hours Access
- Close Proximity to Restaurants & Retail Establishments
- Convenient Access to the Sawgrass Expressway, Florida Turnpike, I-595 & I-95