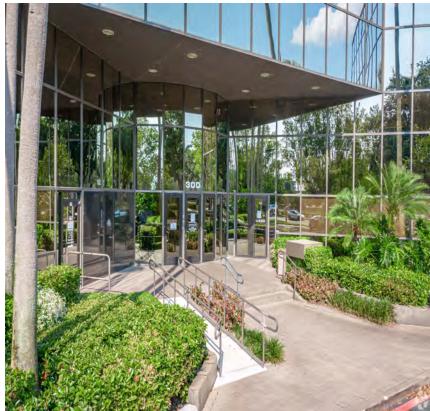

## **BUILDING HIGHLIGHTS**

- Three-story 46,496 SF "Class B" office building
- Beautiful, Grand Marble Lobby with Two-Story Atrium
- Immediate Occupancy Available
- Can Accommodate Office Users
- Parking ratio 4.00/1,000 SF
- Individual HVAC Systems for Flexible Working Hours
- Key Card Access for After Hours Access
- Close Proximity to Restaurants & Retail Establishments
- Convenient Access to the Sawgrass Expressway, Florida Turnpike, I-595 & I-95