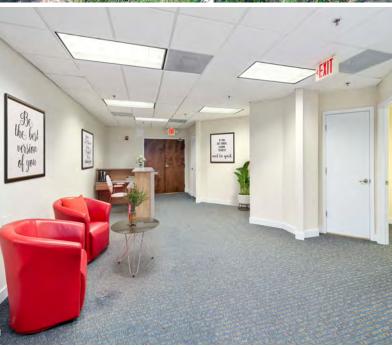

## **BUILDING HIGHLIGHTS**

- Three-story 46,496 SF "Class B" office building
- Beautiful, Grand Marble Lobby with Two-Story Atrium
- Immediate Occupancy Available
- Can Accommodate Office Users
- Parking ratio 4.00/1,000 SF
- Individual HVAC Systems for Flexible Working Hours
- Key Card Access for After Hours Access
- Close Proximity to Restaurants & Retail Establishments
- Convenient Access to the Sawgrass Expressway, Florida Turnpike, I-595 & I-95