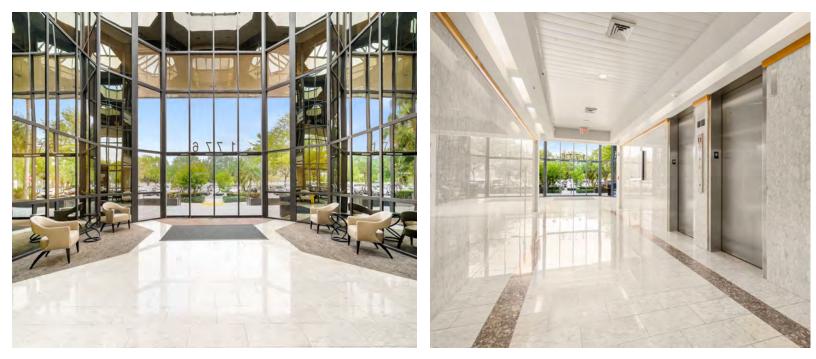

# Bank of America Plaza

(816)

14 33rd St.

- Three-story 80,414 SF "Class B" office building
- Grand lobby with three-story atrium
- Beautifully renovated lobby with marble floors
- Parking ratio 4.00/1,000 SF
- Can accommodate office and medical users
- Individual HVAC systems for flexible working hours
- Close proximity to restaurants and retail establishments
- Convenient access to the Sawgrass Expressway, Florida Turnpike, I-595 & I-95