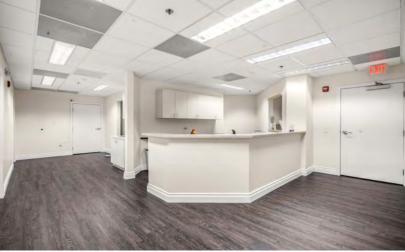

### Suites Available From: 1,767 SF - 2,793 SF

# Bank of America Plaza

(816)

14 33rd St.

- Three-story 80,414 SF "Class B" office building
- Grand lobby with three-story atrium
- Beautifully renovated lobby with marble floors
- Parking ratio 4.00/1,000 SF
- Can accommodate office and medical users
- Individual HVAC systems for flexible working hours
- Close proximity to restaurants and retail establishments
- Convenient access to the Sawgrass Expressway, Florida Turnpike, I-595 & I-95