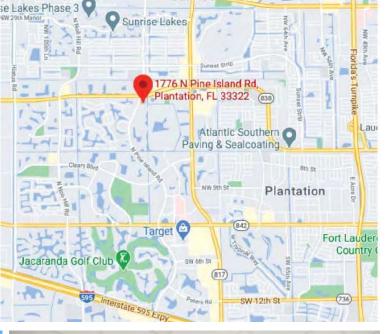

# Bank of America Plaza

### Suites Available From: 1,767 SF - 2,793 SF



### EXTENSIVE BUILDING RENOVATIONS COMPLETED



## 1776 North Pine Island Road, Plantation, FL 33322

#### FOR LEASE INFORMATION:

Andrew Ackermanaackerman@comreal.com(954) 385-0000

www.comrealfortlauderdale.com



# Bank of America Plaza

(816)

14 33rd St.

- Three-story 80,414 SF "Class B" office building
- Grand lobby with three-story atrium
- Beautifully renovated lobby with marble floors
- Parking ratio 4.00/1,000 SF
- Can accommodate office and medical users
- Individual HVAC systems for flexible working hours
- Close proximity to restaurants and retail establishments
- Convenient access to the Sawgrass Expressway, Florida Turnpike, I-595 & I-95





Sunrise

INVERRARY



#### FOR LEASE INFORMATION:

Andrew Ackerman aackerman@comreal.com (954) 385-0000





www.comrealfortlauderdale.com