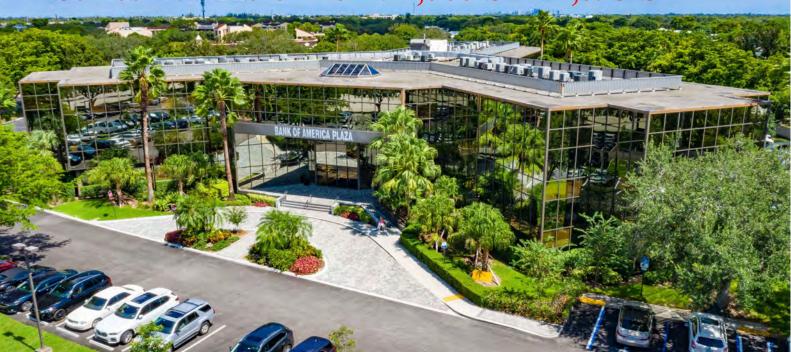

# Bank of America Plaza

# Bank of America Plaza

(816)

14 33rd St.

- Three-story 80,414 SF "Class B" office building
- Grand lobby with three-story atrium
- Beautifully renovated lobby with marble floors
- Parking ratio 4.00/1,000 SF
- Can accommodate office and medical users
- Individual HVAC systems for flexible working hours
- Close proximity to restaurants and retail establishments
- Convenient access to the Sawgrass Expressway, Florida Turnpike, I-595 & I-95