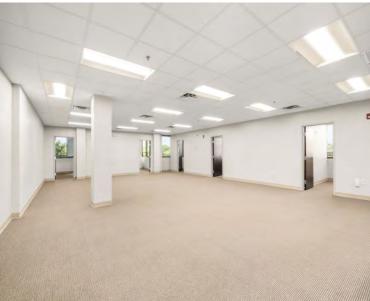

### Suites Available From: 1,767 SF - 2,793 SF

# Bank of America Plaza

(816)

14 33rd St.

- Three-story 80,414 SF "Class B" office building
- Grand lobby with three-story atrium
- Beautifully renovated lobby with marble floors
- Parking ratio 4.00/1,000 SF
- Can accommodate office and medical users
- Individual HVAC systems for flexible working hours
- Close proximity to restaurants and retail establishments
- Convenient access to the Sawgrass Expressway, Florida Turnpike, I-595 & I-95