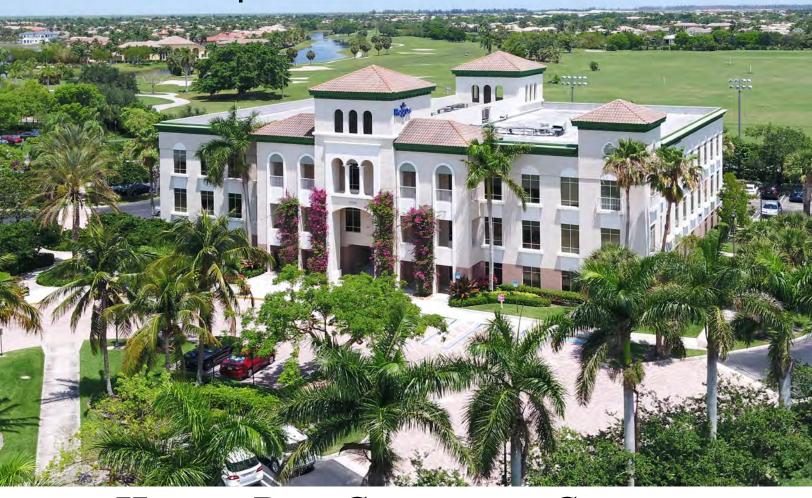

# Heron Bay Corporate Campus

## **Building Highlights**

- 44,607 Square Feet, Three Story Class A Office Building
- Immediate Occupancy Available
- Located Next to the Marriott Resort & Convention Center
- Ample Parking; Parking ratio 4.00/1,000 SF
- Conveniently Access to the Sawgrass Expressway, Florida Turnpike & I-95
- Close Proximity to Restaurants & Retail Establishments