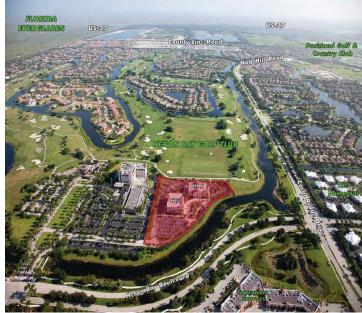

# Heron Bay Corporate Campus

## **Building Highlights**

- 44,607 Square Feet, Three Story Class A Office Building
- Immediate Occupancy Available
- Located Next to the Marriott Resort & Convention Center
- Ample Parking; Parking ratio 4.00/1,000 SF
- Conveniently Access to the Sawgrass Expressway, Florida Turnpike & I-95
- Close Proximity to Restaurants & Retail Establishments