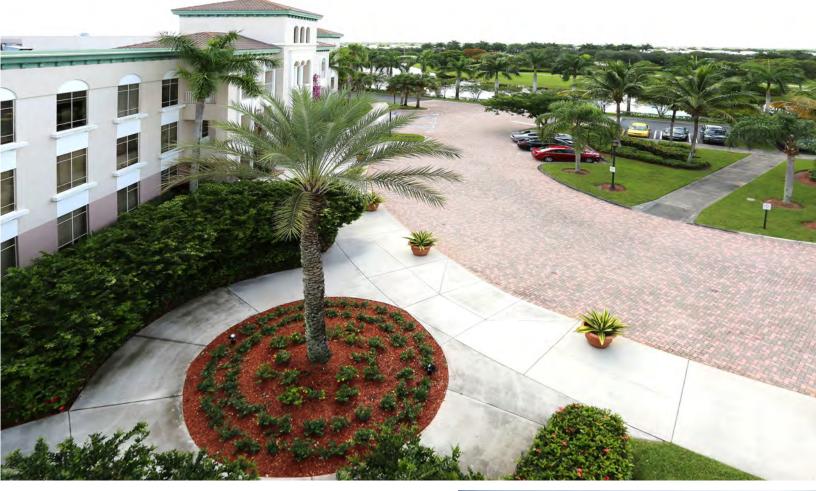

# Heron Bay Corporate Campus

## **Building Highlights**

- 44,607 Square Feet, Three Story Class A Office Building
- Immediate Occupancy Available
- Located Next to the Marriott Resort & Convention Center
- Ample Parking; Parking ratio 4.00/1,000 SF
- Conveniently Access to the Sawgrass Expressway, Florida Turnpike & I-95
- Close Proximity to Restaurants & Retail Establishments