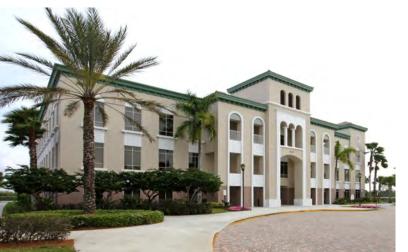

# Heron Bay Corporate Campus

## **Building Highlights**

- 44,607 Square Feet, Three Story Class A Office Building
- Immediate Occupancy Available
- Located Next to the Marriott Resort & Convention Center
- Ample Parking; Parking ratio 4.00/1,000 SF
- Conveniently Access to the Sawgrass Expressway, Florida Turnpike & I-95
- Close Proximity to Restaurants & Retail Establishments