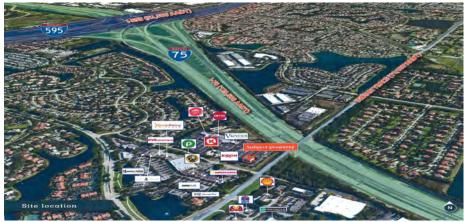

## Weston Trace

1398 SW 160th Avenue Weston, FL 33326

## **Building Highlights**

- 28,010 Square Feet, 5 Story Office Building
- Beautiful, Bright Marble Lobby with Wood Finish
- Immediate Occupancy Available
- Can Accommodate Office & Medical Users
- Individual HVAC Systems for Flexible Working Hours
- Ample Parking; Parking ratio 4.27/1,000 SF
- Conveniently Located Across from Country Isles Plaza
- Restaurants & Retail Within Walking Distance
- Quick Access & Great Visibility to I-75, I-95, & Florida's Turnpike