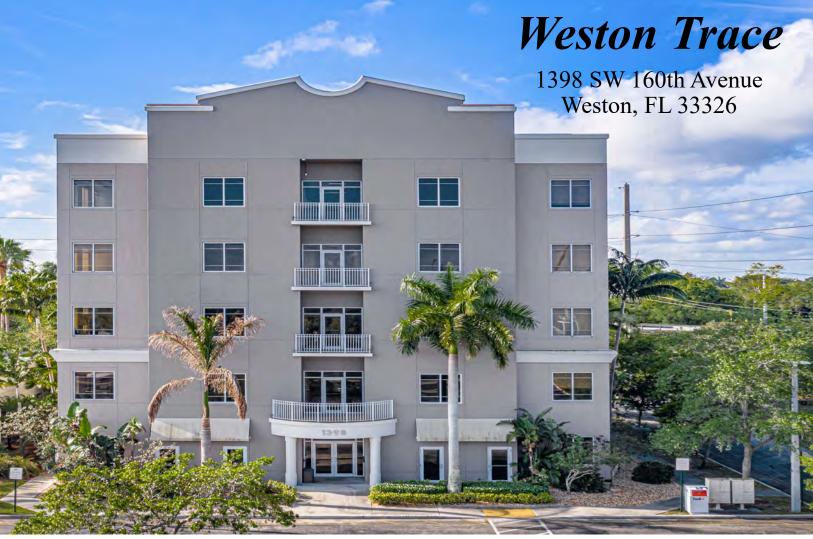

## Weston Trace

1398 SW 160th Avenue Weston, FL 33326

## **Building Highlights**

- 28,010 Square Feet, 5 Story Office Building
- Beautiful, Bright Marble Lobby with Wood Finish
- Immediate Occupancy Available
- Can Accommodate Office & Medical Users
- Individual HVAC Systems for Flexible Working Hours
- Ample Parking; Parking ratio 4.27/1,000 SF
- Conveniently Located Across from Country Isles Plaza
- Restaurants & Retail Within Walking Distance
- Quick Access & Great Visibility to I-75, I-95, & Florida's Turnpike