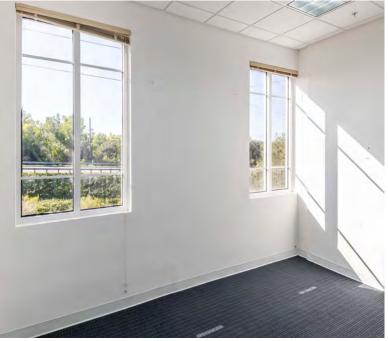

## **Building Highlights**

- 28,010 Square Feet, 5 Story Office Building
- Beautiful, Bright Marble Lobby with Wood Finish
- Immediate Occupancy Available
- Can Accommodate Office & Medical Users
- Individual HVAC Systems for Flexible Working Hours
- Ample Parking; Parking ratio 4.27/1,000 SF
- Conveniently Located Across from Country Isles Plaza
- Restaurants & Retail Within Walking Distance
- Quick Access & Great Visibility to I-75, I-95, & Florida's Turnpike