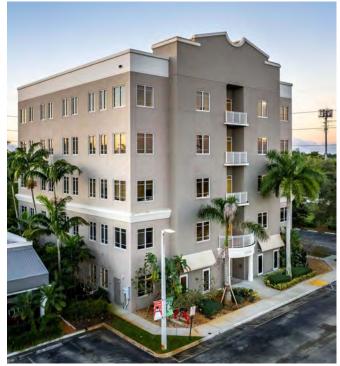

## Weston Trace

1398 SW 160th Avenue Weston, FL 33326

## **Building Highlights**

- 28,010 Square Feet, 5 Story Office Building
- Beautiful, Bright Marble Lobby with Wood Finish
- Immediate Occupancy Available
- Can Accommodate Office & Medical Users
- Individual HVAC Systems for Flexible Working Hours
- Ample Parking; Parking ratio 4.27/1,000 SF
- Conveniently Located Across from Country Isles Plaza
- Restaurants & Retail Within Walking Distance
- Quick Access & Great Visibility to I-75, I-95, & Florida's Turnpike