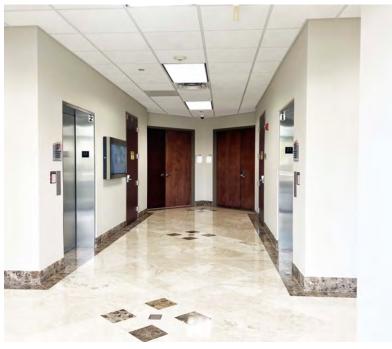

## **Building Highlights**

- 28,010 Square Feet, 5 Story Office Building
- Beautiful, Bright Marble Lobby with Wood Finish
- Immediate Occupancy Available
- Can Accommodate Office & Medical Users
- Individual HVAC Systems for Flexible Working Hours
- Ample Parking; Parking ratio 4.27/1,000 SF
- Conveniently Located Across from Country Isles Plaza
- Restaurants & Retail Within Walking Distance
- Quick Access & Great Visibility to I-75, I-95, & Florida's Turnpike