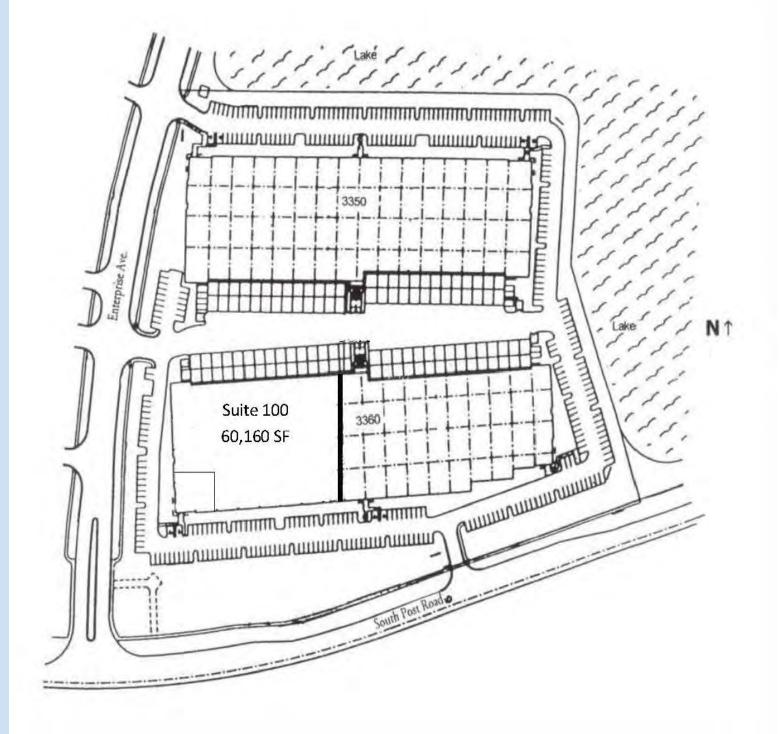

# Site Plan

Leasing Information

Timothy Talbot | Andrew Ackerman (954) 385-0000

### **Property Features**

- Suite 100 60,160 SF
- Approximately 4,500 SF Office
- 24' Clear Ceiling Height
- 14 Dock-High Doors
- 1 20x20 Oversized Door with Ramp
- Separation of Auto & Truck Traffic
- 134,676 SF Industrial Building
- Full Service On-Site Property Management
- Ample Parking Available
- Close Proximity to Shopping, Restaurants, Banking, Hollywood-Fort Lauderdale International Airport
- Minutes to I-75, South of I-595 & the Sawgrass Expressway