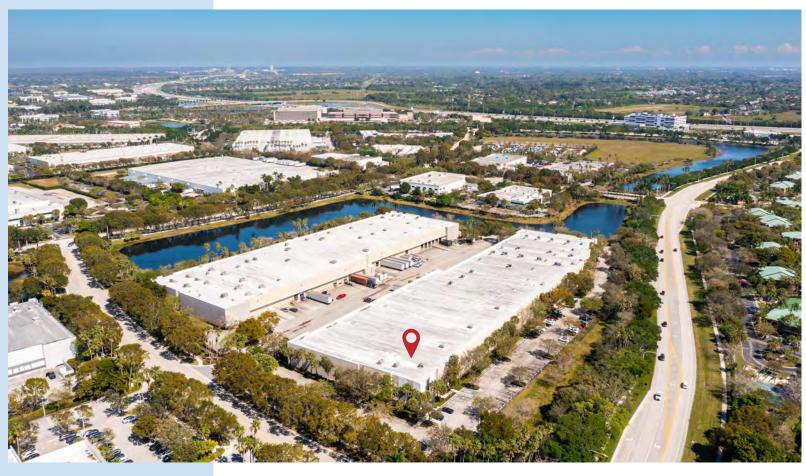

# Industrial Opportunity For Lease - 60,160 SF

Class A Warehouse Available in Weston, Florida

# Leasing Information

Timothy Talbot | Andrew Ackerman (954) 385-0000

www.comrealfortlauderdale.com

Located near the Enterprise Avenue entrance of the Meridian Business Campus in Weston, 3360 Enterprise Avenue offers an attractive and efficient destination for distribution users.

Screened, high-density loading facilities combined with private entries along an extensive lake system create a functional and high image environment; as well as meticulous landscaping, in keeping with the high standards of the Meridian Business Campus.