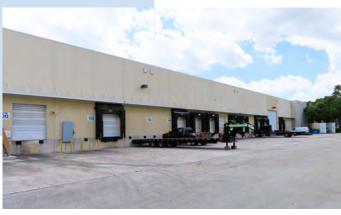

### **Property Features**

- Suite 100 60,160 SF
- Approximately 4,500 SF Office
- 24' Clear Ceiling Height
- 14 Dock-High Doors
- 1 20x20 Oversized Door with Ramp
- Separation of Auto & Truck Traffic
- 134,676 SF Industrial Building
- Full Service On-Site Property Management
- Ample Parking Available
- Close Proximity to Shopping, Restaurants, Banking, Hollywood-Fort Lauderdale International Airport
- Minutes to I-75, South of I-595 & the Sawgrass Expressway

#### Suite 100 - 60,160 SF

FOR LEASING INFORMATION: Timothy J. Talbot | ttalbot@comreal.com Andrew Ackerman |aackerman@comreal.com

954.385.0000