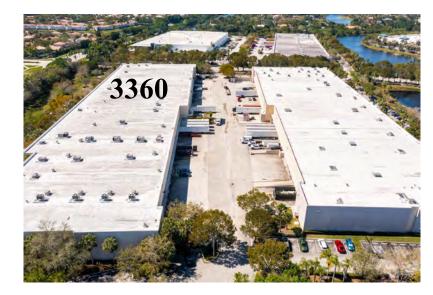

### **Property Features**

- Suite 100 60,160 SF
- Approximately 4,500 SF Office
- 24' Clear Ceiling Height
- 14 Dock-High Doors
- 1 20x20 Oversized Door with Ramp
- Separation of Auto & Truck Traffic
- 134,676 SF Industrial Building
- Full Service On-Site Property Management
- Ample Parking Available
- Close Proximity to Shopping, Restaurants, Banking, Hollywood-Fort Lauderdale International Airport
- Minutes to I-75, South of I-595 & the Sawgrass Expressway

# Site Plan

Leasing Information

Timothy Talbot | Andrew Ackerman (954) 385-0000

#### 3360 Enterprise Avenue, Weston, FL 33331